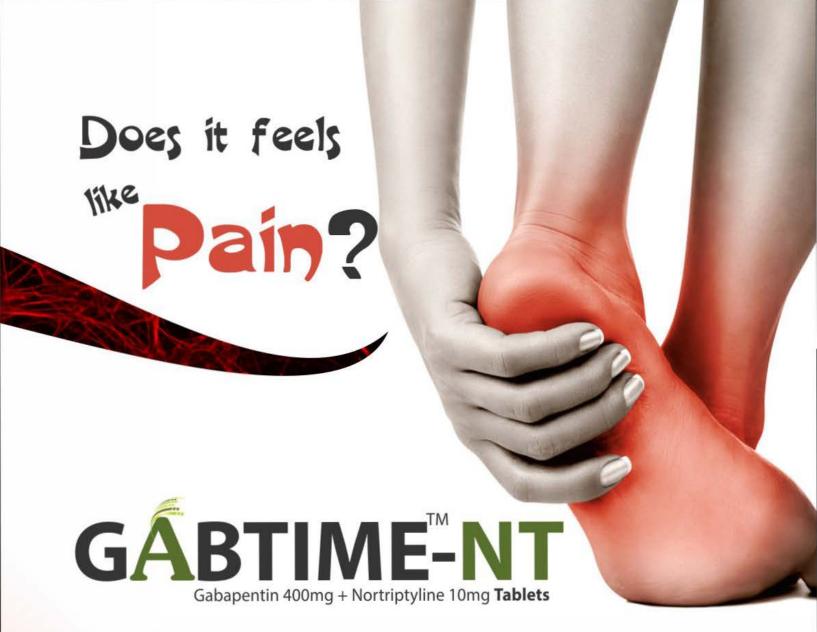

# Gabapentin

 An alpha 2 delta ligand which decreases pain by modulating calcium channel activity of the nerve cells.

# Nortriptyline

 A tricyclic antidepressant which increases the levels of chemical messengers (serotonin & noradrenaline) that stop the movement of pain signals in the brain.

Neuropathic Pains | Diabetic Peripheral Neuropathy

Post Hepatic Neuralgia | Fatigue

Also available:

...eases Neuropathic Pain

When you awake full night